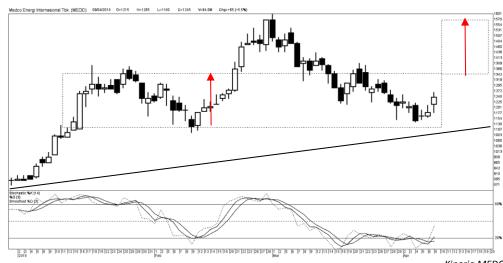

### Highlight

Kinerja saham MEDC cenderung meneguat untuk menguji level *resistance* pada kisaran harga 1.500 hingga 1.600 sebagai level tertinggi selama 52 minggu sebelumnya, disertai dengan kondisi *reversal* 

### Lucky Bayu Purnomo

Research Analyst ( 62-21) 2955 5777 ext.3512 lucky.purnomo@danareksa.com

Danareksa research report are also available at Reuters Multex and First Call Direct and Bloomberg

Kinerja MEDC